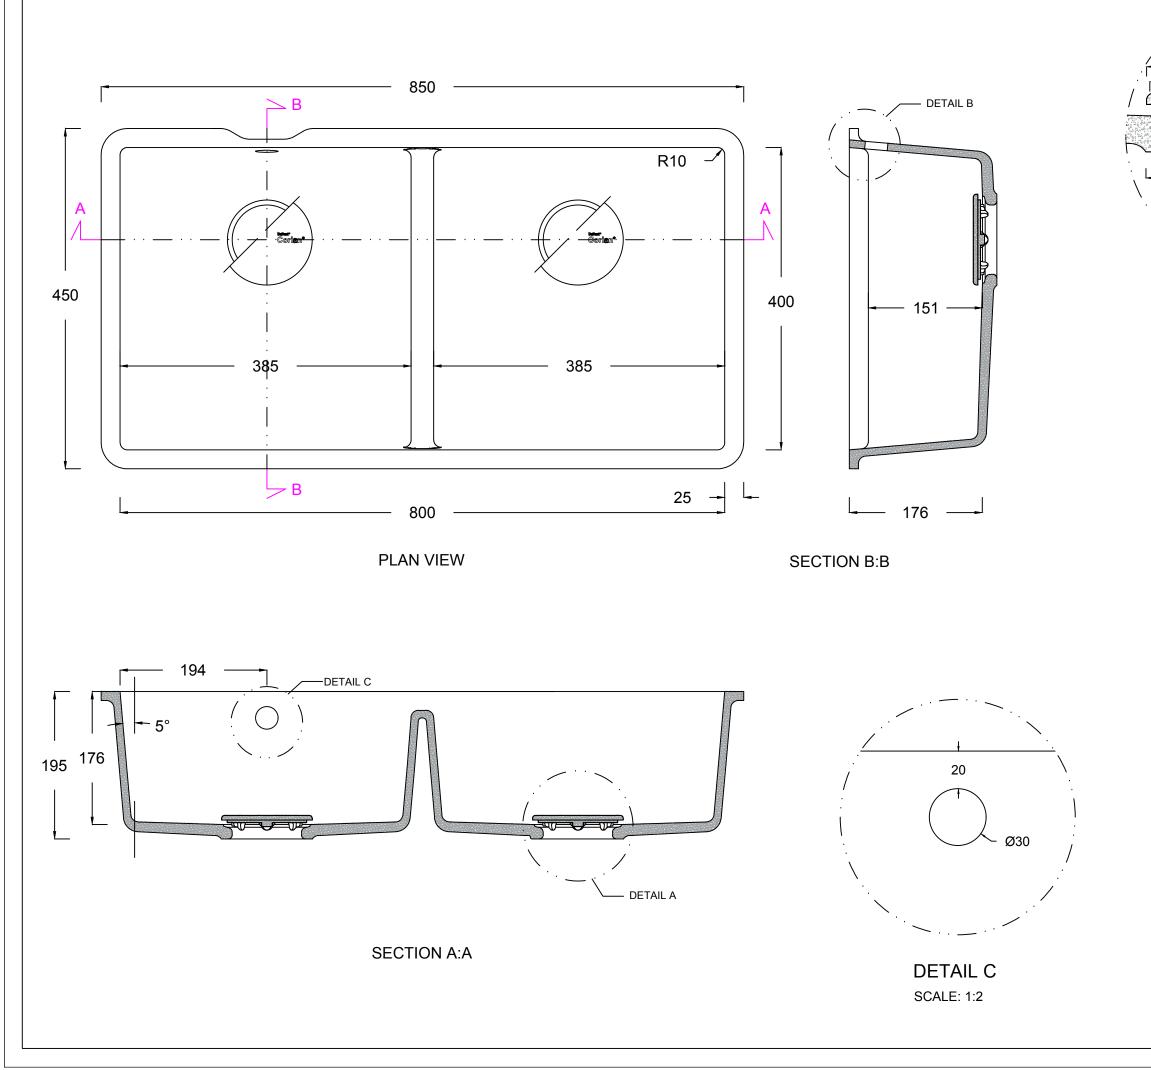

ARCHIVE ARCHIVE FILE NAM DUPC MODEL N SALI CREATED KS APPROVE LAUNCH U 01/CC SCALE: 1:5 DISCLAIM THIS DE NOT BE REPROV

| 120<br>117<br>92<br>121<br>/                                                                                                                                                                                                                                                                                                                            |                                     |
|---------------------------------------------------------------------------------------------------------------------------------------------------------------------------------------------------------------------------------------------------------------------------------------------------------------------------------------------------------|-------------------------------------|
| DETAIL A                                                                                                                                                                                                                                                                                                                                                |                                     |
| SCALE: 1:2                                                                                                                                                                                                                                                                                                                                              |                                     |
|                                                                                                                                                                                                                                                                                                                                                         |                                     |
|                                                                                                                                                                                                                                                                                                                                                         |                                     |
|                                                                                                                                                                                                                                                                                                                                                         |                                     |
| DETAIL B                                                                                                                                                                                                                                                                                                                                                |                                     |
| SCALE: 1:2                                                                                                                                                                                                                                                                                                                                              |                                     |
|                                                                                                                                                                                                                                                                                                                                                         |                                     |
|                                                                                                                                                                                                                                                                                                                                                         |                                     |
|                                                                                                                                                                                                                                                                                                                                                         | TIDNAT                              |
|                                                                                                                                                                                                                                                                                                                                                         |                                     |
|                                                                                                                                                                                                                                                                                                                                                         | Corian.                             |
| CHIVE 3<br>IAME/FORMAT:<br>PONT_CORIAN_SALTY9410_2D.DWG                                                                                                                                                                                                                                                                                                 | APPLICATION/DESCRIPTION:<br>Kitchen |
| LINAME:<br>ALTY 9410                                                                                                                                                                                                                                                                                                                                    | DOCUMENT STATUS:<br>FINAL           |
| TED BY:                                                                                                                                                                                                                                                                                                                                                 | CODE:<br>D3-9410-02                 |
| OVED BY:                                                                                                                                                                                                                                                                                                                                                | APPROVAL DATE:                      |
| ch date:<br>/01/2016                                                                                                                                                                                                                                                                                                                                    | DATE OF ISSUE:<br>01/12/2015        |
| 5 in A3                                                                                                                                                                                                                                                                                                                                                 | REV. NBR/DATE:                      |
| AIMERCOPYRIGHT:<br>IDRAWING HAS BEEN FURNISHED BY E.I. DU PONT DE NEMOURS AND COMPANY. THE INFORMATION AND KNOW-HOW THEREON MAY<br>BE USED NOR THE DRAWING REPRODUCED WITHOUT THE WRITTEN PERMISSION OF E.I. DU PONT DE NEMOURS AND COMPANY. ALL<br>RODUCTIONS IN WHOLE OR IN PART, INCLUDING VENDOR'S SHOP DRAWINGS, SHALL BEAR OR REFER TO THIS STAMP |                                     |
| WOUG IN WHULD UK IN PART, INCLUDING VENDUK'S SMUP DRAWINGS, SMALL BEAR OR REFER TO THIS STAMP                                                                                                                                                                                                                                                           |                                     |