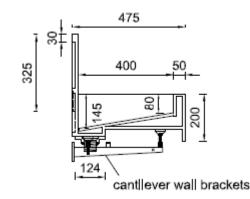

## **Notes:**

Tap hole cutouts not included, drawing for location reference only.
All external edges sanded to 2mm radius
Top surface sanded to semi-gloss finish

Dralnage Line

Waste Kit

| 6 | 1 plywood wall bracket template                        |
|---|--------------------------------------------------------|
| 5 | 5 wall bracket fixing plates & screws                  |
| 4 | 4 x 380mm adjustable cantilever wall brackets & screws |
| 3 | 2 waste fitting, pre-assembled to #2                   |
| 2 | 2 Corian waste kit, pre-assembled to #1                |
| 1 | 1 Corian Washplane 3224                                |
| # | Packing List                                           |