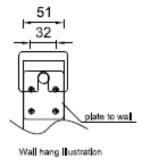

## **Notes:**

Tap hole cutouts not included, drawing for location reference only.
All external edges sanded to 2mm radius
Top surface sanded to semi-gloss finish

Dralnage Line

Waste Kit

| 6 | 1 plywood wall bracket template                        |
|---|--------------------------------------------------------|
| 5 | 5 wall bracket fixing plates & screws                  |
| 4 | 4 x 380mm adjustable cantilever wall brackets & screws |
| 3 | 2 waste fitting, pre-assembled to #2                   |
| 2 | 2 Corian waste kit, pre-assembled to #1                |
| 1 | 1 Corian Washplane 3224                                |
| # | Packing List                                           |