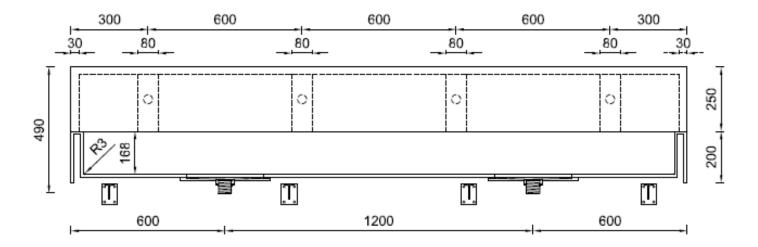

## **Notes:**

Tap hole cutouts not included, drawing for location reference only.
All external edges sanded to 2mm radius
Top surface sanded to semi-gloss finish

Dralnage Line

Waste Kit

| 6 | 1 plywood wall bracket template                        |
|---|--------------------------------------------------------|
| 5 | 5 wall bracket fixing plates & screws                  |
| 4 | 4 x 380mm adjustable cantilever wall brackets & screws |
| 3 | 2 waste fitting, pre-assembled to #2                   |
| 2 | 2 Corian waste kit, pre-assembled to #1                |
| 1 | 1 Corian Washplane 3224                                |
| # | Packing List                                           |