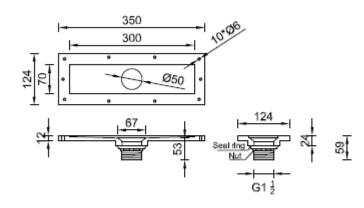

## **Notes:**

Tap hole cutouts not included, drawing for location reference only.
All external edges sanded to 2mm radius
Top surface sanded to semi-gloss finish

Dralnage Line

Waste Kit

| 6 | 1 plywood wall bracket template                        |
|---|--------------------------------------------------------|
| 5 | 5 wall bracket fixing plates & screws                  |
| 4 | 4 x 380mm adjustable cantilever wall brackets & screws |
| 3 | 2 waste fitting, pre-assembled to #2                   |
| 2 | 2 Corian waste kit, pre-assembled to #1                |
| 1 | 1 Corian Washplane 3224                                |
| # | Packing List                                           |