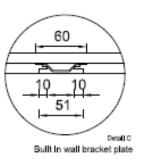

## **Notes:**

Tap hole cutouts not included, drawing for location reference only.
All external edges sanded to 2mm radius
Top surface sanded to semi-gloss finish

Dralnage Line

Waste Kit

| 6 | 1 plywood wall bracket template                        |
|---|--------------------------------------------------------|
| 5 | 5 wall bracket fixing plates & screws                  |
| 4 | 4 x 380mm adjustable cantilever wall brackets & screws |
| 3 | 2 waste fitting, pre-assembled to #2                   |
| 2 | 2 Corian waste kit, pre-assembled to #1                |
| 1 | 1 Corian Washplane 3224                                |
| # | Packing List                                           |