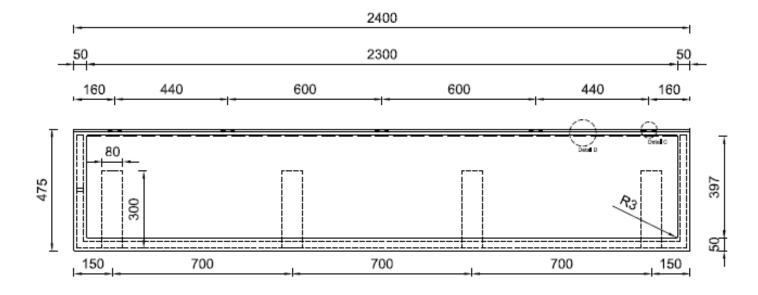

## **Notes:**

Tap hole cutouts not included, drawing for location reference only.
All external edges sanded to 2mm radius
Top surface sanded to semi-gloss finish

Dralnage Line

Waste Kit

| 6 | 1 plywood wall bracket template                        |
|---|--------------------------------------------------------|
| 5 | 5 wall bracket fixing plates & screws                  |
| 4 | 4 x 380mm adjustable cantilever wall brackets & screws |
| 3 | 2 waste fitting, pre-assembled to #2                   |
| 2 | 2 Corian waste kit, pre-assembled to #1                |
| 1 | 1 Corian Washplane 3224                                |
| # | Packing List                                           |