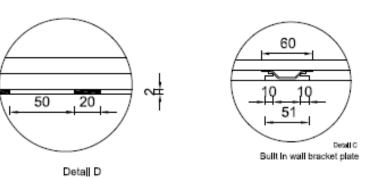

## **Notes:**

Tap hole cutouts not included, drawing for location reference only.
All external edges sanded to 2mm radius
Top surface sanded to semi-gloss finish

Waste Kit

Dralnage Line

| 6 | 1 plywood wall bracket template                        |
|---|--------------------------------------------------------|
| 5 | 4 wall bracket fixing plates & screws                  |
| 4 | 4 x 450mm adjustable cantilever wall brackets & screws |
| 3 | 1 waste fitting, pre-assembled to #2                   |
| 2 | 1 Corian waste kit, pre-assembled to #1                |
| 1 | 1 Corian Washplane 3213                                |
| # | Packing List                                           |