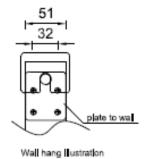

## **Notes:**

Tap hole cutouts not included, drawing for location reference only.
All external edges sanded to 2mm radius
Top surface sanded to semi-gloss finish

Waste Kit

Dralnage Line

| 6 | 1 plywood wall bracket template                        |
|---|--------------------------------------------------------|
| 5 | 4 wall bracket fixing plates & screws                  |
| 4 | 4 x 450mm adjustable cantilever wall brackets & screws |
| 3 | 1 waste fitting, pre-assembled to #2                   |
| 2 | 1 Corian waste kit, pre-assembled to #1                |
| 1 | 1 Corian Washplane 3213                                |
| # | Packing List                                           |