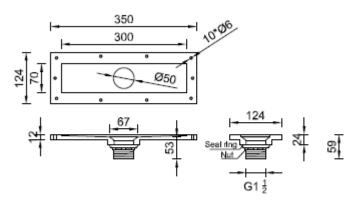

## **Notes:**

Tap hole cutouts not included, drawing for location reference only.
All external edges sanded to 2mm radius
Top surface sanded to semi-gloss finish

Waste Kit

Dralnage Line

| 6 | 1 plywood wall bracket template                        |
|---|--------------------------------------------------------|
| 5 | 4 wall bracket fixing plates & screws                  |
| 4 | 4 x 450mm adjustable cantilever wall brackets & screws |
| 3 | 1 waste fitting, pre-assembled to #2                   |
| 2 | 1 Corian waste kit, pre-assembled to #1                |
| 1 | 1 Corian Washplane 3213                                |
| # | Packing List                                           |