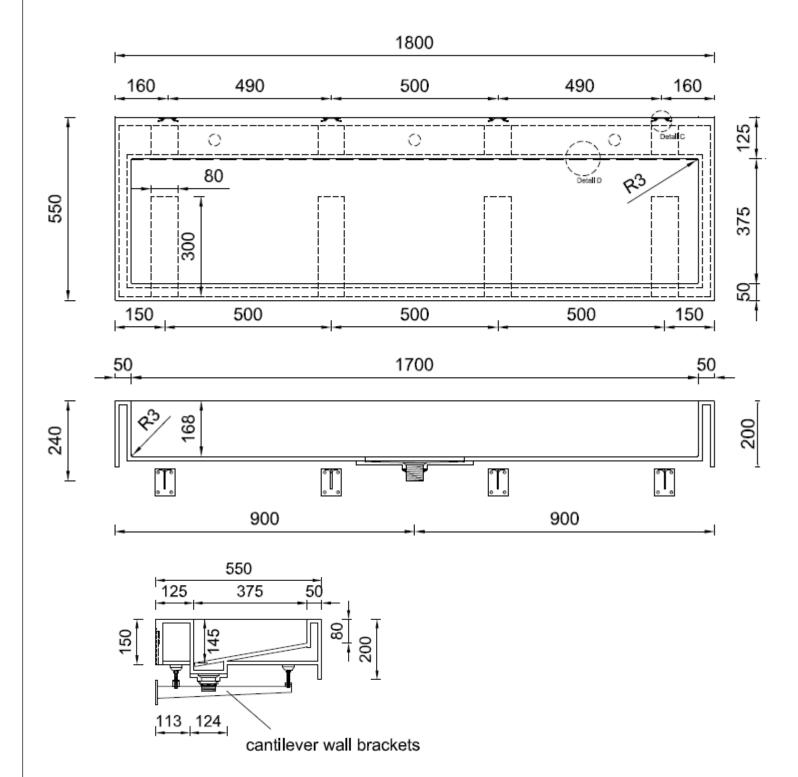

## **Notes:**

Tap hole cutouts not included, drawing for location reference only.
All external edges sanded to 2mm radius
Top surface sanded to semi-gloss finish

Waste Kit

Dralnage Line

| 6 | 1 plywood wall bracket template                        |
|---|--------------------------------------------------------|
| 5 | 4 wall bracket fixing plates & screws                  |
| 4 | 4 x 450mm adjustable cantilever wall brackets & screws |
| 3 | 1 waste fitting, pre-assembled to #2                   |
| 2 | 1 Corian waste kit, pre-assembled to #1                |
| 1 | 1 Corian Washplane 3213                                |
| # | Packing List                                           |