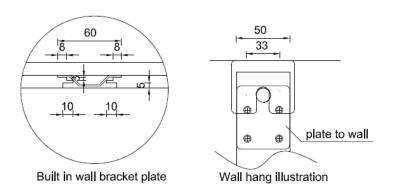

### Head Office & Showroom

2/5-11 Mellor St, West Ryde NSW 2114 P: 1300 795 485 E: info@scfinteriors.com.au

| 6 | Installation instruction sheet                   |
|---|--------------------------------------------------|
| 5 | 1 plywood wall bracket template                  |
| 4 | 4 wall bracket fixing plates & screws            |
| 3 | 4 adjustable cantilever wall brackets and screws |
| 2 | 3 waste fittings                                 |
| 1 | 1 Corian Washplane 3143                          |
| # | Packing List                                     |