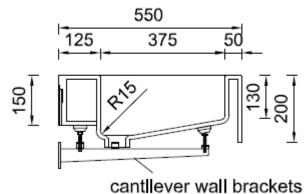

### Head Office & Showroom

2/5-11 Mellor St, West Ryde NSW 2114 P: 1300 795 485 E: info@scfinteriors.com.au

| 6 | Installation instruction sheet                   |
|---|--------------------------------------------------|
| 5 | 1 plywood wall bracket template                  |
| 4 | 4 wall bracket fixing plates & screws            |
| 3 | 4 adjustable cantilever wall brackets and screws |
| 2 | 3 waste fittings                                 |
| 1 | 1 Corian Washplane 3143                          |
| # | Packing List                                     |