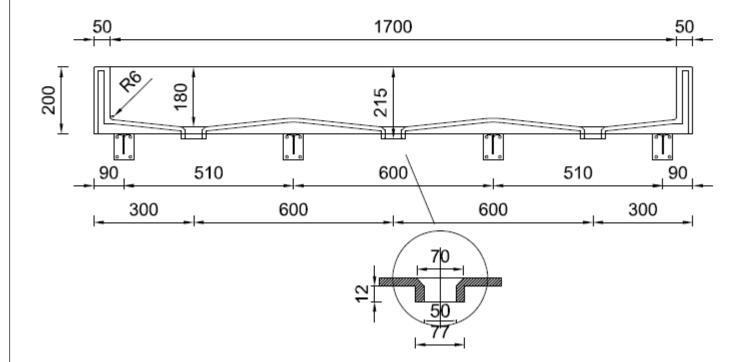

## **Corian® Specification Sheet: 3143 Washplane**

### **Notes:**

Tap hole cutouts not included, drawing for location reference only. All external edges sanded to 2mm radius

Top surface sanded to semi-gloss finish