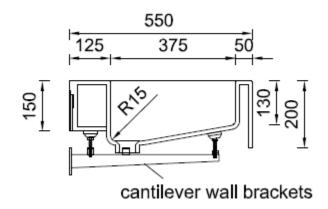

## **Notes:**

Tap hole cutouts not included, drawing for location reference only.
All external edges sanded to 2mm radius
Top surface sanded to semi-gloss finish

| 6 | Installation instruction sheet                   |
|---|--------------------------------------------------|
| 5 | 1 plywood wall bracket template                  |
| 4 | 2 wall bracket fixing plates & screws            |
| 3 | 3 adjustable cantilever wall brackets and screws |
| 2 | 2 waste fittings                                 |
| 1 | 1 Corian Washplane 3142                          |
| # | Packing List                                     |