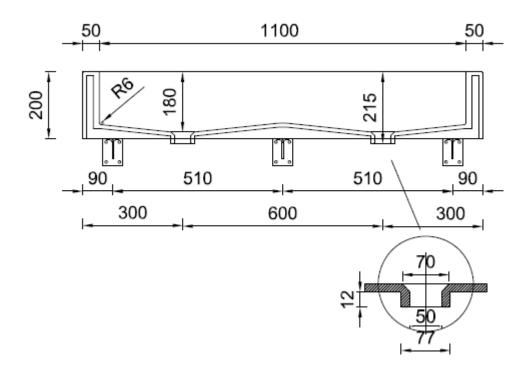

## **Notes:**

Tap hole cutouts not included, drawing for location reference only.
All external edges sanded to 2mm radius
Top surface sanded to semi-gloss finish

| 6 | Installation instruction sheet                   |
|---|--------------------------------------------------|
| 5 | 1 plywood wall bracket template                  |
| 4 | 2 wall bracket fixing plates & screws            |
| 3 | 3 adjustable cantilever wall brackets and screws |
| 2 | 2 waste fittings                                 |
| 1 | 1 Corian Washplane 3142                          |
| # | Packing List                                     |