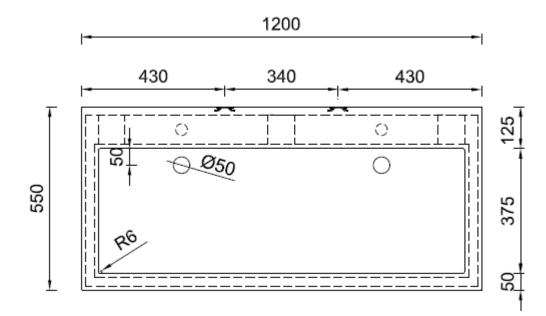

## **Notes:**

Tap hole cutouts not included, drawing for location reference only.
All external edges sanded to 2mm radius
Top surface sanded to semi-gloss finish

| 6 | Installation instruction sheet                   |
|---|--------------------------------------------------|
| 5 | 1 plywood wall bracket template                  |
| 4 | 2 wall bracket fixing plates & screws            |
| 3 | 3 adjustable cantilever wall brackets and screws |
| 2 | 2 waste fittings                                 |
| 1 | 1 Corian Washplane 3142                          |
| # | Packing List                                     |