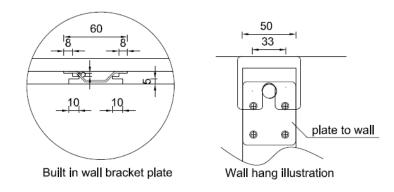

## **Notes:**

Tap hole cutouts not included, drawing for location reference only.
All external edges sanded to 2mm radius
Top surface sanded to semi-gloss finish

| 6 | Installation instruction sheet                   |
|---|--------------------------------------------------|
| 5 | 1 plywood wall bracket template                  |
| 4 | 2 wall bracket fixing plates & screws            |
| 3 | 3 adjustable cantilever wall brackets and screws |
| 2 | 2 waste fittings                                 |
| 1 | 1 Corian Washplane 3142                          |
| # | Packing List                                     |